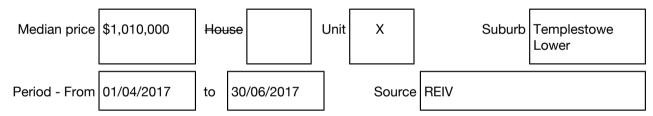

#### Median sale price

## BarryPlant

Rooms: Property Type: Land Land Size: 825 sqm approx Agent Comments Mark Di Giulio 9842 8888 0407 863 179 mdigiulio@barryplant.com.au

Indicative Selling Price \$1,400,000 - \$1,540,000 Median Unit Price June quarter 2017: \$1,010,000