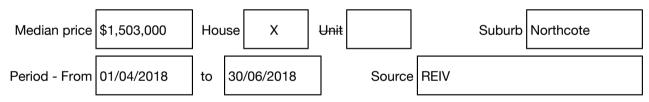

#### Median sale price

## McGrath

Rooms: Property Type: House (Res) Agent Comments Indicative Selling Price \$2,600,000 - \$2,800,000 Median House Price June quarter 2018: \$1,503,000