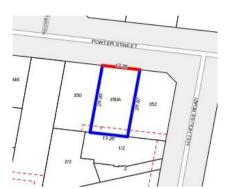

## Single residential property located in the Melbourne metropolitan area

|                                | Section 47AF of the Estate A             |           |       |           |        |        |                 |      |                                  |     | ents Act 1980 |
|--------------------------------|------------------------------------------|-----------|-------|-----------|--------|--------|-----------------|------|----------------------------------|-----|---------------|
| Property offer                 | ed for s                                 | sale      |       |           |        |        |                 |      |                                  |     |               |
| A<br>Including subu<br>po      | 350a Porter Street, Templestowe Vic 3106 |           |       |           |        |        |                 |      |                                  |     |               |
| Indicative selli               | ing pric                                 | ce        |       |           |        |        |                 |      |                                  |     |               |
| For the meaning                | of this p                                | orice see | cons  | umer.vic. | .gov.a | u/unde | rquoting        |      |                                  |     |               |
| Range between \$940,000        |                                          | 000       |       | &         |        |        | 034,000         |      |                                  |     |               |
| Median sale pı                 | rice                                     |           |       |           |        |        |                 |      |                                  |     |               |
| Median price                   | Median price \$1,280,000                 |           | Hou   | House X   |        | Unit   | <del>Jnit</del> |      | Suburb                           | Ter | nplestowe     |
| Period - From                  | 01/04/2                                  | 2018      | to    | 30/06/20  | 18     |        | Source          | REI  | J                                |     |               |
| Comparable p                   | roperty                                  | / sales ( | (*Del | ete A or  | B be   | low a  | s applica       | ble) |                                  |     |               |
|                                | that the                                 | estate a  |       |           |        |        |                 |      | operty for sale<br>o be most cor |     |               |
| Address of comparable property |                                          |           |       |           |        |        |                 |      | Price                            |     | Date of sale  |
| 1                              |                                          |           |       |           |        |        |                 |      |                                  |     |               |
| 2                              |                                          |           |       |           |        |        |                 |      |                                  |     |               |
| 3                              |                                          |           |       |           |        |        |                 |      |                                  |     |               |
| OR                             |                                          |           |       |           |        |        |                 |      |                                  |     |               |
|                                |                                          |           |       |           |        |        |                 |      |                                  |     |               |