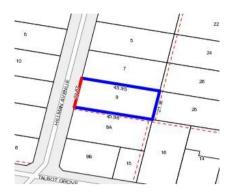

### Section 47AF of the Estate Agents Act 1980

|                                             |           |                                     |      |        |           |       |           |      |      |        | , igo , io i i o o o |  |
|---------------------------------------------|-----------|-------------------------------------|------|--------|-----------|-------|-----------|------|------|--------|----------------------|--|
| Property offered for sale                   |           |                                     |      |        |           |       |           |      |      |        |                      |  |
| Address<br>Including suburb and<br>postcode |           | 3/9 Hillman Avenue, McCrae Vic 3938 |      |        |           |       |           |      |      |        |                      |  |
| Indicative selling price                    |           |                                     |      |        |           |       |           |      |      |        |                      |  |
| For the meaning                             | of this p | rice see                            | cons | umer.\ | /ic.gov.a | au/ur | nderquoti | ing  |      |        |                      |  |
| Range between \$570,                        |           | 000                                 |      |        | &         |       | \$610,000 |      |      |        |                      |  |
| Median sale price                           |           |                                     |      |        |           |       |           |      |      |        |                      |  |
| Median price                                | \$860,00  | 0                                   | Hou  | se     | х         | Uni   | ŧ         |      |      | Suburb | McCrae               |  |
| Period - From                               | 01/01/2   | 018                                 | to   | 31/03/ | /2018     |       | Sou       | urce | REIV |        |                      |  |