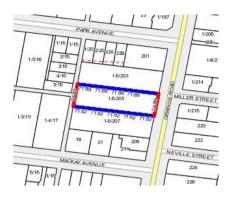

### Property offered for sale

Address Including suburb and postcode

6/205 Grange Road, Glen Huntly Vic 3163

# 6/205 Grange Road, Glen Huntly Vic 3163

Rooms: Property Type: Unit Agent Comments

**Indicative Selling Price** \$740,000 - \$790,000 **Median Unit Price** Year ending June 2017: \$549,000