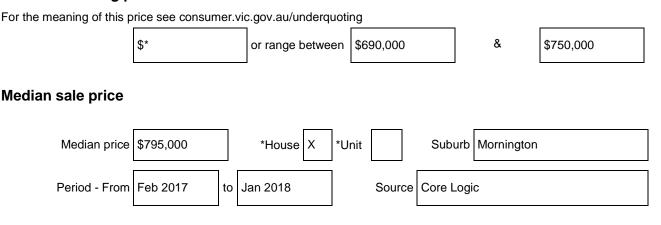

# STATEMENT OF INFORMATION Single residential property located in the Melbourne metropolitan area.

### Sections 47AF of the Estate Agents Act 1980

#### Property offered for sale

Address Including suburb and 10 Bowman Drive, Mornington VIC postcode

## Indicative selling price



#### **Comparable property sales**

**A**\* These are the three properties sold within two kilometres of the property for sale in the last six months that the estate agent or agent's representative considers to be most comparable to the property for sale.

| Address of comparable property | Price     | Date of sale |
|--------------------------------|-----------|--------------|
| 1 4 Longwood Drvie, Mornington | \$760,000 | 14/11/2017   |
| 2 1 Longwood Drvie, Mornington | \$736,000 | 22/11/2017   |
| 3 4 Kingston Close, Mornington | \$730,000 | 11/1/2018    |

Property data source CoreLogic.