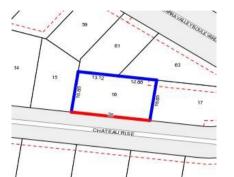

## Single residential property located in the Melbourne metropolitan area

|                                             |                                       |             |         | AF o        | F of the Estate Agents Act 1980 |              |        |                                   |       |              |  |
|---------------------------------------------|---------------------------------------|-------------|---------|-------------|---------------------------------|--------------|--------|-----------------------------------|-------|--------------|--|
| Property offered                            | d for s                               | ale         |         |             |                                 |              |        |                                   |       |              |  |
| Address<br>Including suburb and<br>postcode |                                       | 16 Chatea   | u Rise  | , Bulleen V | /ic 310                         | 5            |        |                                   |       |              |  |
| Indicative sellin                           | g pric                                | e           |         |             |                                 |              |        |                                   |       |              |  |
| For the meaning o                           | f this p                              | rice see c  | onsum   | er.vic.gov. | au/und                          | erquoting    |        |                                   |       |              |  |
| Range between \$1,550                       |                                       | 0,000       | 8 \$1,  |             |                                 | ,705,000     | 05,000 |                                   |       |              |  |
| Median sale pri                             | се                                    |             |         |             |                                 |              |        |                                   |       |              |  |
| Median price \$                             | ian price \$1,309,000                 |             |         | Х           | Unit                            |              |        | Suburb                            | Bulle | een          |  |
| Period - From 0                             | eriod - From 01/07/2017 to 30/09/2017 |             |         |             |                                 | Source       | REI    | REIV                              |       |              |  |
| Comparable pro                              | perty                                 | sales (*[   | Delete  | A or B b    | elow a                          | as applica   | ble)   |                                   |       |              |  |
|                                             | nat the                               | estate age  |         |             |                                 |              |        | operty for sale<br>to be most con |       |              |  |
| Address of comparable property              |                                       |             |         |             |                                 |              |        | Price                             |       | Date of sale |  |
| 1                                           |                                       |             |         |             |                                 |              |        |                                   |       |              |  |
| 2                                           |                                       |             |         |             |                                 |              |        |                                   |       |              |  |
| 3                                           |                                       |             |         |             |                                 |              |        |                                   |       |              |  |
| OR                                          |                                       |             |         |             |                                 |              |        |                                   |       |              |  |
| <b>B</b> * The estat                        | e agen                                | t or agent' | s repre | sentative i | reason                          | ably believe | s tha  | at fewer than th                  | ree   | comparable   |  |