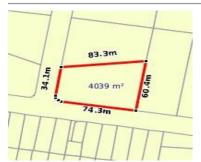

VE, VIC 3226 4 😩 2 😂 -





**Indicative Selling Price** 

For the meaning of this price see consumer.vic.au/underquoting

**Price Range:** 

\$970,000 to \$1,060,000

Provided by: Alicia Place, The Trustee for Pavilion Property Group Pty Ltd

### **MEDIAN SALE PRICE**



### **OCEAN GROVE, VIC, 3226**

**Suburb Median Sale Price (House)** 

\$577,500

01 July 2016 to 30 June 2017

Provided by: **pricefinder** 

### **COMPARABLE PROPERTIES**

These are the three properties sold within five kilometres of the property for sale in the last 18 months that the estate agent or agent's representative considers to be most comparable to the property for sale.



58 WOODLANDS DR, OCEAN GROVE, VIC 3226 🕮 4 🕮 2 🚓 4







Sale Price

\$1,005,000

Sale Date: 05/12/2016

Distance from Property: 829m





205 THACKER ST, OCEAN GROVE, VIC 3226









Sale Price

\$950,000

Sale Date: 08/02/2017

Distance from Property: 319m





12 WOODLANDS DR, OCEAN GROVE, VIC 3226 🕮 3 🕒 2







**Sale Price** 

\$1.005.000

Sale Date: 22/05/2016

Distance from Property: 149m



This report has been compiled on 08/08/2017 by The Trustee for Pavilion Property Group Pty Ltd. Property Data Solutions Pty Ltd 2017 - www.pricefinder.com.au

## Statement of Information

# Single residential property located outside the Melbourne metropolitan area

### **Sections 47AF of the Estate Agents Act 1980**

### Property offered for sale

| Address<br>Including suburb and<br>postcode | 4 SYLVAN LANE, OCEAN GROVE, VIC 3226 |
|---------------------------------------------|--------------------------------------|
|------