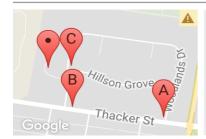

### **COMPARABLE PROPERTIES**

These are the three properties sold within five kilometres of the property for sale in the last 18 months that the estate agent or agent's representative considers to be most comparable to the property for sale.

58 WOODLANDS DR, OCEAN GROVE, VIC 3226 🕮 4 🕮 2 🚓 4

Sale Price

\$1,005,000

Sale Date: 05/12/2016

Distance from Property: 829m

205 THACKER ST, OCEAN GROVE, VIC 3226

Sale Price

\$950,000

Sale Date: 08/02/2017

Distance from Property: 319m

12 WOODLANDS DR, OCEAN GROVE, VIC 3226 🕮 3 🕒 2

**Sale Price** 

\$1.005.000

Sale Date: 22/05/2016

Distance from Property: 149m

This report has been compiled on 08/08/2017 by The Trustee for Pavilion Property Group Pty Ltd. Property Data Solutions Pty Ltd 2017 - www.pricefinder.com.au

### Comparable property sales

These are the three properties sold within five kilometres of the property for sale in the last 18 months that the estate agent or agent's representative considers to be most comparable to the property for sale.

| Address of comparable property         | Price       | Date of sale |
|----------------------------------------|-------------|--------------|
| 58 WOODLANDS DR, OCEAN GROVE, VIC 3226 | \$1,005,000 | 05/12/2016   |
| 205 THACKER ST, OCEAN GROVE, VIC 3226  | \$950,000   | 08/02/2017   |
| 12 WOODLANDS DR, OCEAN GROVE, VIC 3226 | \$1,005,000 | 22/05/2016   |