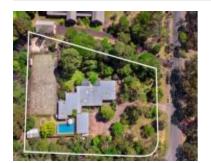

# 4 SYLVAN LANE, OCEAN GROVE, VIC 3226 4 😩 2 😂 -

**Indicative Selling Price** 

For the meaning of this price see consumer.vic.au/underquoting

**Price Range:** 

\$970,000 to \$1,060,000

Provided by: Alicia Place, The Trustee for Pavilion Property Group Pty Ltd

### Property offered for sale

| Address<br>Including suburb and<br>postcode | 4 SYLVAN LANE, OCEAN GROVE, VIC 3226 |
|---------------------------------------------|--------------------------------------|
|---------------------------------------------|--------------------------------------|