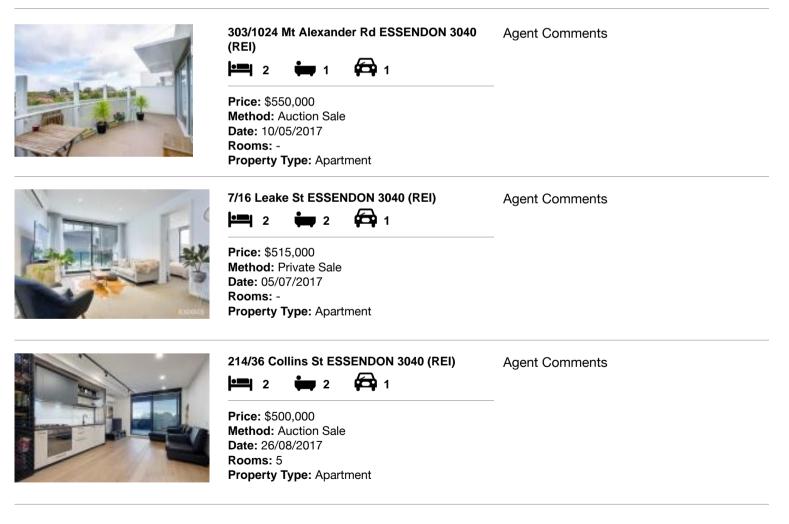

| Address of comparable property |                                        | Price     | Date of sale |
|--------------------------------|----------------------------------------|-----------|--------------|
| 1                              | 303/1024 Mt Alexander Rd ESSENDON 3040 | \$550,000 | 10/05/2017   |
| 2                              | 7/16 Leake St ESSENDON 3040            | \$515,000 | 05/07/2017   |
| 3                              | 214/36 Collins St ESSENDON 3040        | \$500,000 | 26/08/2017   |