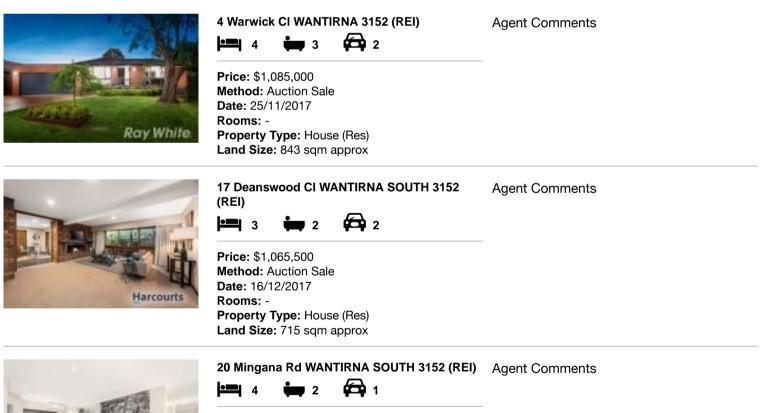

#### Comparable property sales (\*Delete A or B below as applicable)

A\* These are the three properties sold within two kilometres of the property for sale in the last six months that the estate agent or agent's representative considers to be most comparable to the property for sale.

| Address of comparable property |                                     | Price       | Date of sale |
|--------------------------------|-------------------------------------|-------------|--------------|
| 1                              | 4 Warwick CI WANTIRNA 3152          | \$1,085,000 | 25/11/2017   |
| 2                              | 17 Deanswood CI WANTIRNA SOUTH 3152 | \$1,065,500 | 16/12/2017   |
| 3                              | 20 Mingana Rd WANTIRNA SOUTH 3152   | \$1,060,000 | 13/09/2017   |

## **Comparable Properties**

Price: \$1,060,000 Method: Sold Before Auction Date: 13/09/2017 Rooms: 5 Property Type: House (Res)

Account - Barry Plant

Generated: 31/01/2018 16:14

The information contained herein is to be used as a guide only. Although every care has been taken in the preparation of the information, we stress that particulars herein are for information only and do not constitute representations by the Owners or Agent. Sales data is provided as a guide to market activity, and we do not necessarily claim to have acted as the selling agent in these transactions.