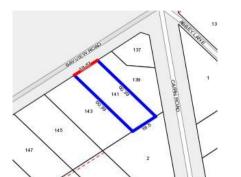

## Section 47AF of the Estate Agents Act 1980

| Property offered for sale |
|---------------------------|
|---------------------------|

| Address<br>Including suburb and<br>postcode | 141 Bayview Road, Mccrae Vic 3938 |
|---------------------------------------------|-----------------------------------|
|                                             |                                   |