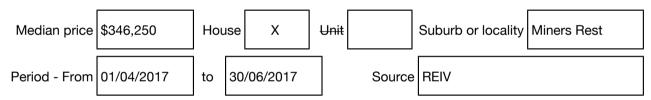

# <u>Harcourts</u>

Rooms: Property Type: Land Land Size: 660 sqm approx Agent Comments Dean Parish 5333 1144 0490 382 264 dean.parish@harcourts.com.au

> Indicative Selling Price \$399,000 - \$420,000 Median House Price June quarter 2017: \$346,250