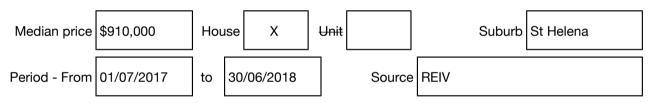

#### Median sale price

Rooms: Property Type: Agent Comments Indicative Selling Price \$1,080,000 - \$1,180,000 Median House Price Year ending June 2018: \$910,000