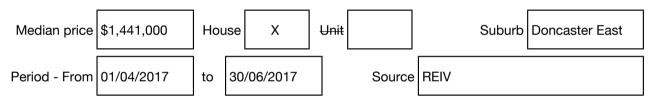

## BarryPlant

Rooms: 7 Property Type: House Land Size: 736 sqm approx Agent Comments Tony Tuccitto 9842 8888 0407 144 390 ttuccitto@barryplant.com.au

Indicative Selling Price \$1,250,000 - \$1,350,000 Median House Price June quarter 2017: \$1,441,000