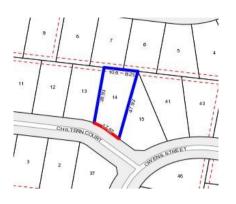

| 24 Nathan St DONCASTER 3108       | \$1,250,000 | 29/07/2017   |

OR

**B**\* The estate agent or agent's representative reasonably believes that fewer than three comparable properties were sold within two kilometres of the property for sale in the last six months.

propertydata

#### Generated: 24/08/2017 15:39

The information contained herein is to be used as a guide only. Although every care has been taken in the preparation of the information, we stress that particulars herein are for information only and do not constitute representations by the Owners or Agent. Sales data is provided as a guide to market activity, and we do not necessarily claim to have acted as the selling agent in these transactions.



14 Chiltern Court, Doncaster East Vic 3109

## BarryPlant





Rooms: 7 Property Type: House Land Size: 736 sqm approx Agent Comments Tony Tuccitto 9842 8888 0407 144 390 ttuccitto@barryplant.com.au

Indicative Selling Price \$1,250,000 - \$1,350,000 Median House Price June quarter 2017: \$1,441,000

### **Comparable Properties**



14 Ferndell Cr TEMPLESTOWE 3106 (REI)

56 Greenridge Av TEMPLESTOWE 3106 (REI)



Price: \$1,305,000 Method: Auction Sale Date: 25/03/2017 Rooms: 5 Property Type: House (Res) Land Size: 650 sqm approx

Agent Comments

Agent Comments



Price: \$1,300,000 Method: Private Sale Date: 27/03/2017 Rooms: -Property Type: House Land Size: 686 sqm approx



24 Nathan St DONCASTER 3108 (REI)



Price: \$1,250,000 Method: Auction Sale Date: 29/07/2017 Rooms: -Property Type: House (Res) Land Size: 645 sqm approx Agent Comments

Ac