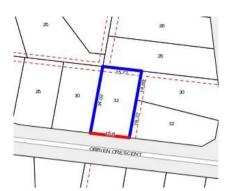

# Rooms:

Property Type: Land Land Size: 537 sqm **Agent Comments** 

#### Property offered for sale

| Address              | 32 Obrien Crescent, Blackburn South Vic 3130 |
|----------------------|----------------------------------------------|
| Including suburb and |                                              |
| postcode             |                                              |
|                      |                                              |
|                      |                                              |