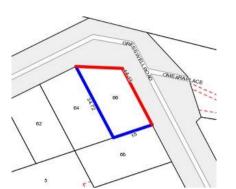

#### Section 47AF of the Estate Agents Act 1980

| <b>Property</b> | offered | for sal | е |
|-----------------|---------|---------|---|
|-----------------|---------|---------|---|

| Address              | 66 Gresswell Road, Macleod Vic 3085 |
|----------------------|-------------------------------------|
| Including suburb and |                                     |
| postcode             |                                     |
|                      |                                     |
|                      |                                     |

**Indicative Selling Price** \$1,250,000 - \$1,350,000 **Median House Price** June quarter 2017: \$992,000

Rooms:

Property Type: Land Land Size: 466 sqm approx

Agent Comments