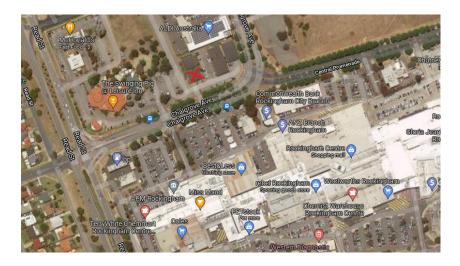

#### Location

Long established medical practice positioned between Rockingham Shopping Centre, Leisure Inn and the new ALDI store. Property is well located with direct exposure to the central shopping and activity area.