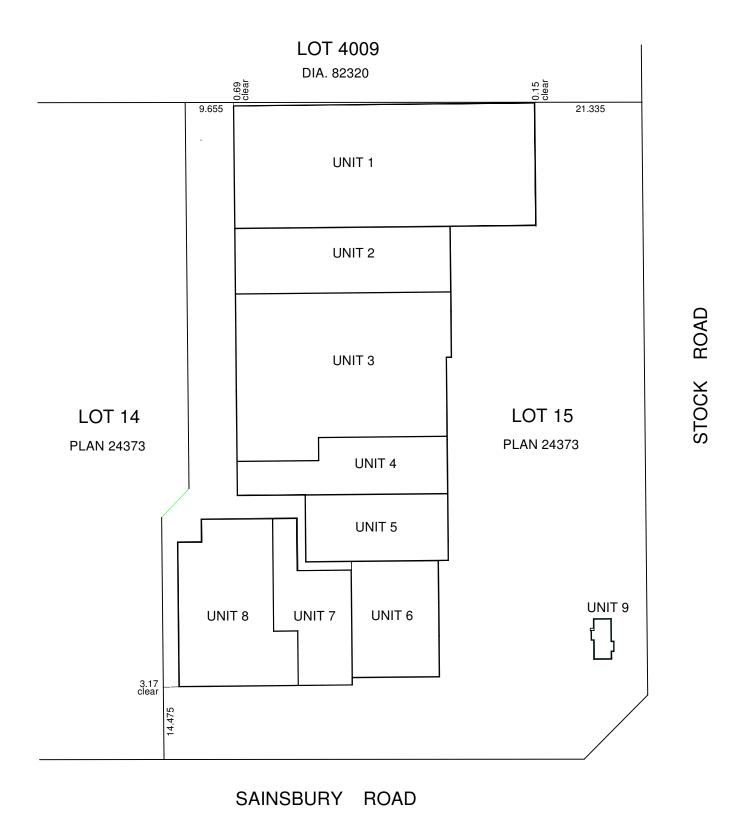

## LETTABLE AREA PLAN FOR 307 STOCK ROAD, PALMYRA, WA

| SCHEDULE OF AREAS |                    |  |
|-------------------|--------------------|--|
| LETTABLE<br>AREA  | GLAR<br>sq. metres |  |
| UNIT 1            | 1447               |  |
| UNIT 2            | 555                |  |
| UNIT 3            | 1278               |  |
| UNIT 4            | 398                |  |
| UNIT 5            | 372                |  |
| UNIT 6            | 397                |  |
| UNIT 7            | 349                |  |
| UNIT 8            | 652                |  |
| UNIT 9            | 28                 |  |

LOCATION PLAN OF LETTABLE AREAS (UNITS 1 - 9)
AT 307 STOCK ROAD, PALMYRA, WA
BEING LOT 15 ON PLAN 24373

| DATE: 15-11-2018 |                 |
|------------------|-----------------|
| REF: JOB 18062   | REV: 01         |
| DRAWN: PGD       | CHECKED:        |
| SCALE: 1:750 @A3 | SHEET: LOCATION |