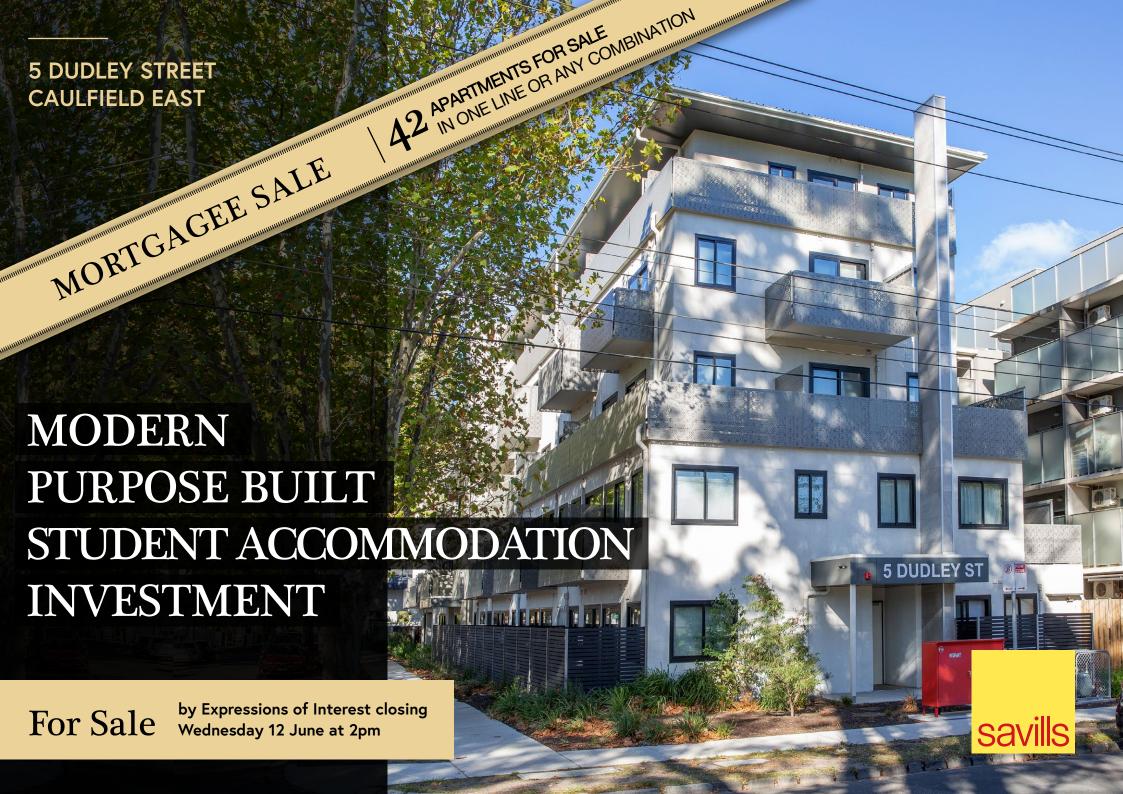

5 DUDLEY STREET CAULFIELD EAST

## IDEALLY LOCATED MOMENTS FROM MONASH UNIVERSITY – CAULFIELD CAMPUS

42 purpose built apartments and 6 car spaces

All modern apartments with private open space

Current combined net income: \$528,870 per annum\*