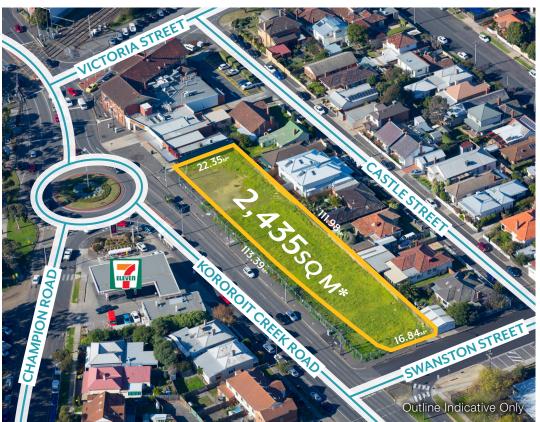

# A LARGE, CORNER SITE SURROUNDED BY RETAIL AND LIFESTYLE AMENITY

9-27 KOROROIT CREEK ROAD WILLIAMSTOWN

(Corner Swanston Street)

- High profile corner landholding of 2,435sq m\*
- Extensive frontage to Kororoit Creek Road and Swanston Street, with vehicular access via Swanston Street only
- General Residential Zone 2
- Situated in the popular and highly sought after suburb of Williamstown, with a high median house price of \$1,320,000^
- Located just 450m\* away from a full line Woolworths supermarket plus complimentary retailers

- Close proximity to the popular Williamstown waterfront precinct and prime Douglas Parade retail strip
- Ideally located 50m\* from North Williamstown train station, providing direct CBD access
- Surrounded by schools including Bayside College, Williamstown North Primary School, Williamstown High School and more
- A high quality development opportunity in a superb location!