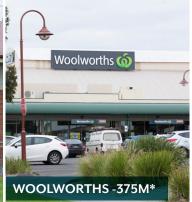

# A LARGE, CORNER SITE SURROUNDED BY RETAIL AND LIFESTYLE AMENITY

9-27 KOROROIT CREEK ROAD WILLIAMSTOWN

(Corner Swanston Street)

- High profile corner landholding of 2,435sq m\*
- Extensive frontage to Kororoit Creek Road and Swanston Street, with vehicular access via Swanston Street only
- General Residential Zone 2
- Situated in the popular and highly sought after suburb of Williamstown, with a high median house price of \$1,320,000^
- Located just 450m\* away from a full line Woolworths supermarket plus complimentary retailers