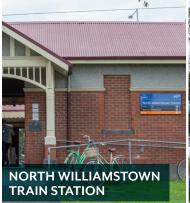

- Close proximity to the popular Williamstown waterfront precinct and prime Douglas Parade retail strip
- Ideally located 50m\* from North Williamstown train station, providing direct CBD access
- Surrounded by schools including Bayside College, Williamstown North Primary School, Williamstown High School and more
- A high quality development opportunity in a superb location!