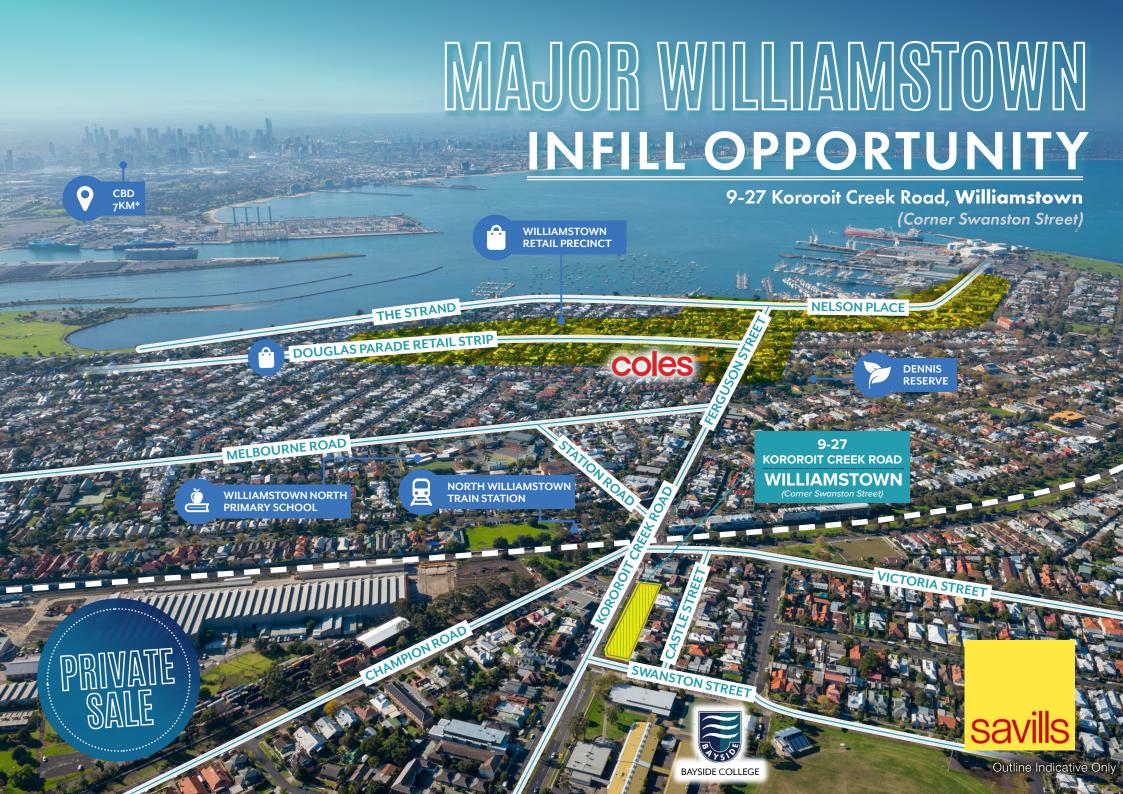

# A LARGE, CORNER SITE SURROUNDED BY RETAIL AND LIFESTYLE AMENITY

9-27 KOROROIT CREEK ROAD WILLIAMSTOWN

(Corner Swanston Street)

- High profile corner landholding of 2,435sq m\*
- Extensive frontage to Kororoit Creek Road and Swanston Street, with vehicular access via Swanston Street only
- General Residential Zone 2
- Situated in the popular and highly sought after suburb of Williamstown, with a high median house price of \$1,320,000^
- Located just 450m\* away from a full line Woolworths supermarket plus complimentary retailers

- Close proximity to the popular Williamstown waterfront precinct and prime Douglas Parade retail strip
- Ideally located 50m\* from North Williamstown train station, providing direct CBD access
- Surrounded by schools including Bayside College, Williamstown North Primary School, Williamstown High School and more
- A high quality development opportunity in a superb location!