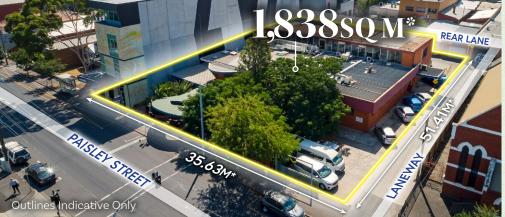

## A prestigious Central Footscray location with a landmark permit

Major triple fronted landholding of **1,838sq m**\*

Three street frontage with a combined frontage of 123 metres\*

Permit approved for an incredible 'rothelowman' designed mixeduse development comprising 130 apartments plus retail and office

An incredible design maximising the light and space from the **three street frontages** 

Potential for spectacular **panoramic CBD** views

A vibrant and tightly held position in one of Melbourne's most **rapidly growing apartment locations** 