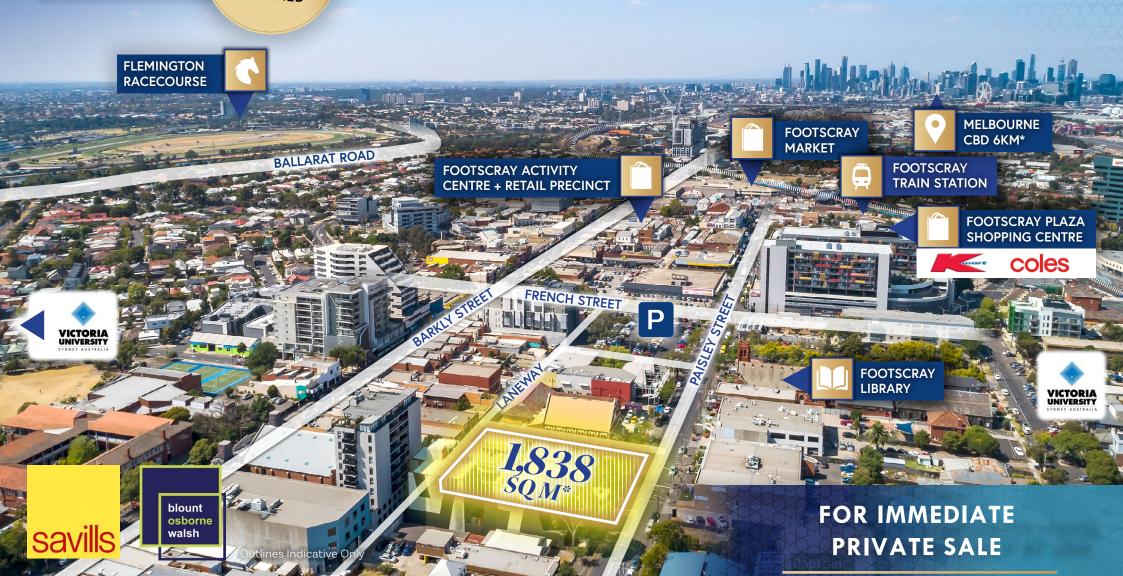

## A prestigious Central Footscray location with a landmark permit

Major triple fronted landholding of **1,838sq m**\*

Three street frontage with a combined frontage of 123 metres\*

Permit approved for an incredible 'rothelowman' designed mixeduse development comprising 130 apartments plus retail and office

Surrounded by Footscray's best retail amenity and education facilities including Victoria University

Direct proximity to multiple public transport options and only **6km**\* to the Melbourne CBD

An inner city permit approved development opportunity not to be missed!