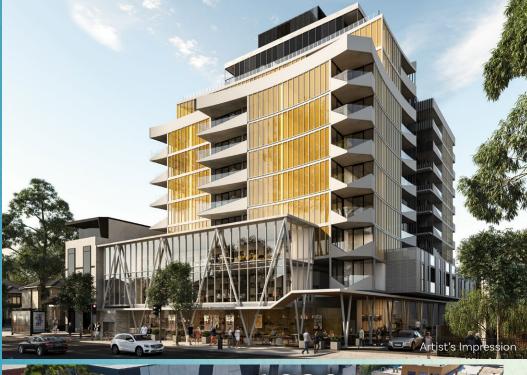

## A prestigious Central Footscray location with a landmark permit

Major triple fronted landholding of **1,838sq m**\*

Three street frontage with a combined frontage of 123 metres\*

Permit approved for an incredible 'rothelowman' designed mixeduse development comprising 130 apartments plus retail and office

An incredible design maximising the light and space from the **three street frontages** 

Potential for spectacular **panoramic CBD** views

A vibrant and tightly held position in one of Melbourne's most **rapidly growing apartment locations** 